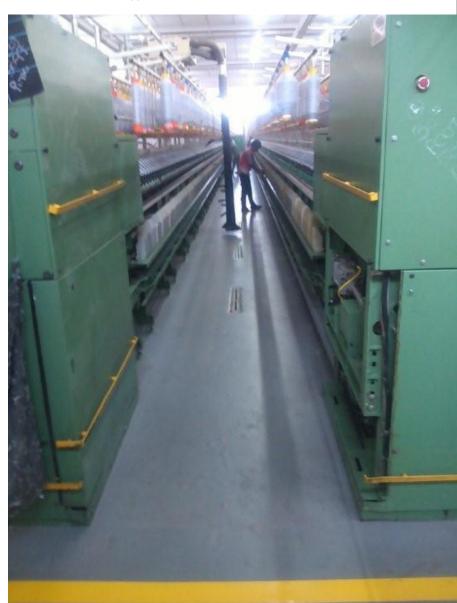

#### Challenge

Amarjothi Spinning Mills Limited faced serious floor problems. Traditionally an Epoxy flooring customer. They relayed epoxy floor topping every alternate year. It became very expensive for them after going through the historical data of funds spend on Epoxy flooring and Floor repair works.

### **Problem /Situation**

R 70 CP polyurethane concrete was determined to be the ideal solution, providing an extremely durable floor that was both safe and easy to maintain. R 70 CP is a specialized product that provides the floor with the properties necessary to withstand the daily foot traffic and abrasion produced at trolley movements in the spinning mill. R 70 CP is a single step, monolithic system that bonds directly to the concrete with a scratch coat of same material. R 70 CP is one time application for the life of the floor.

#### **Solution**

Polyurethane Floor Topping of 3mm thick of R 70 CP