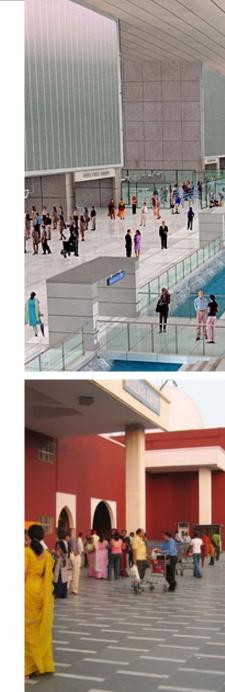

#### Challenge

New flooring with granite stone for 20,000 square feet area granite Size 600 x 600 mm

#### Problem

Airport used cement for fixing natural granite stone on new flooring application at departure area and found lot of stains and efflorescence which are coming from substrate and entire flooring is having moisture spots on the top of natural granite stone.