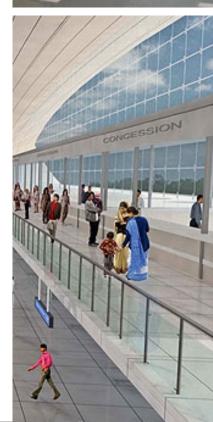

#### Challenge

New flooring with granite stone for 20,000 square feet area granite Size 600 x 600 mm

#### Problem

Airport used cement for fixing natural granite stone on new flooring application at departure area and found lot of stains and efflorescence which are coming from substrate and entire flooring is having moisture spots on the top of natural granite stone.