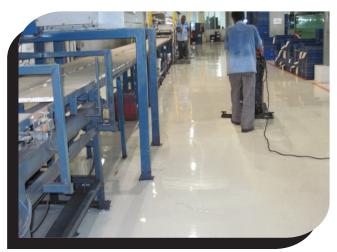

#### Solution

R 3 E primer, R 24 CE and R21CE combination used as a unique solution for this project requirement. The complete plant was treated with Epoxy floor Topping

## **Unique Elements**

The system recommendations were made by ARDEX ENDURA and the same is well demonstrated to the client during the initial discussion. Our global reputation and confident of ARDEX ENDURA team helped to close the sale with the client t. Later the floor topping work was executed by our authorized applicator M/s Castro Engineers. The application work carried out with utmost care with constant inputs from our CSTD and Sales PS team.