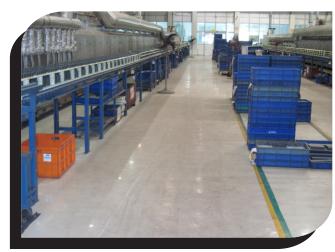

#### **Problem/Situation**

The Floor concrete earlier treated with a Epoxy Floor Topping and in very bad shape. The surface preparation really a difficult task due to deterioration of floor with cracks, pot holes, widening of joints etc.,

#### Solution

R 3 E primer, R 24 CE and R21CE combination used as a unique solution for this project requirement. The complete plant was treated with Epoxy floor Topping