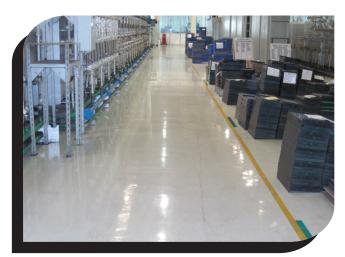

#### Solution

R 3 E primer, R 24 CE and R21CE combination used as a unique solution for this project requirement. The complete plant was treated with Epoxy floor Topping

## **Unique Elements**

The system recommendations were made by ARDEX ENDURA and the same is well demonstrated to the client during the initial discussion. Our global reputation and confident of ARDEX ENDURA team helped to close the sale with the client t. Later the floor topping work was executed by our authorized applicator M/s Castro Engineers. The application work carried out with utmost care with constant inputs from our CSTD and Sales PS team.