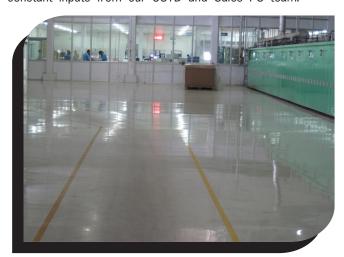

#### Solution

R 3 E primer, R 24 CE and R21CE combination used as a unique solution for this project requirement. The complete plant was treated with Epoxy floor Topping

## **Unique Elements**

The system recommendations were made by ARDEX ENDURA and the same is well demonstrated to the client during the initial discussion. Our global reputation and confident of ARDEX ENDURA team helped to close the sale with the client t. Later the floor topping work was executed by our authorized applicator M/s Castro Engineers. The application work carried out with utmost care with constant inputs from our CSTD and Sales PS team.