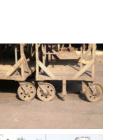

#### Problem

These trolleys are used with MS wheels since they are moved near to hot machineries and furnaces. These trolleys carry up to 0.5 to 0.6 ton to carry moulds. Since the surface was not even these moulds fallen down during movement that caused a lot of damages to them.