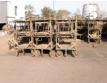

#### Problem

These trolleys are used with MS wheels since they are moved near to hot machineries and furnaces. These trolleys carry up to 0.5 to 0.6 ton to carry moulds. Since the surface was not even these moulds fallen down during movement that caused a lot of damages to them.