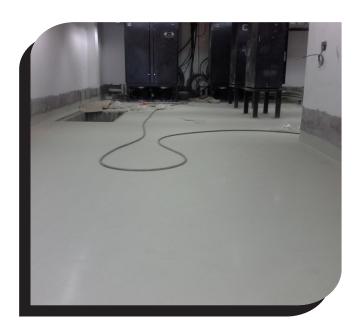

#### **Problem /Situation**

The IPS floor laid with Glass Strips to attain proper leveling, this was removed deep and repaired before laying the floor topping.

#### **Solution**

R 24 CE and R 25 CE combination used as unique solution for this project requirement. Eventually most of the treated floors were covered with False Flooring.