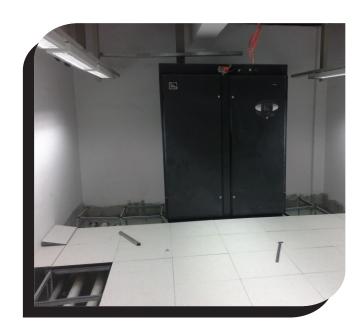

#### **Solution**

R 24 CE and R 25 CE combination used as unique solution for this project requirement. Eventually most of the treated floors were covered with False Flooring.