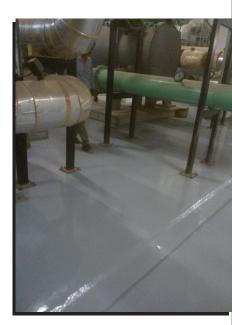

## ARDEX ENDURA PRODUCTS

WPM 200

• R 21 CE

**Challenge:** Problem / Situation: The TCS turnkey contractor M/s LNT completed all the works including the service and facilities equipment installation. They wanted dust free and aesthetically good floor finish. AHU rooms, Control Panel area, Server room, Pump house floors etc also indentified to be treated with ARDEX ENDURA products.

## **Solution:**

- 1 mm Epoxy Floor Topping System
- WPM 200 primer and R 21 CE at 1mm thick

**Unique Elements:** With the support of ARDEX ENDURA TEAM, our authorized applicator M/s J S S Engineering completed the job in a very professional way with meticulous planning.