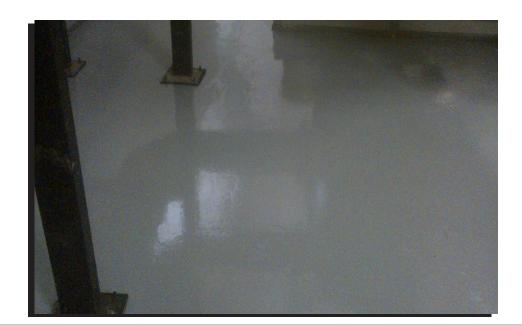

## ARDEX ENDURA PRODUCTS

WPM 200

• R 21 CE

**Challenge:** Problem / Situation: The TCS turnkey contractor M/s LNT completed all the works including the service and facilities equipment installation. They wanted dust free and aesthetically good floor finish. AHU rooms, Control Panel area, Server room, Pump house floors etc also indentified to be treated with ARDEX ENDURA products.

## **Solution:**

- 1 mm Epoxy Floor Topping System
- WPM 200 primer and R 21 CE at 1mm thick

**Unique Elements:** With the support of ARDEX ENDURA TEAM, our authorized applicator M/s J S S Engineering completed the job in a very professional way with meticulous planning.