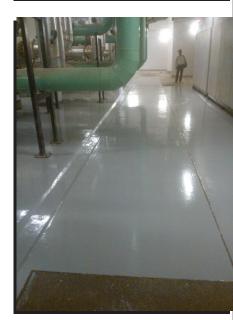

## ARDEX ENDURA PRODUCTS

WPM 200

• R 21 CE

**Challenge:** Problem / Situation: The TCS turnkey contractor M/s LNT completed all the works including the service and facilities equipment installation. They wanted dust free and aesthetically good floor finish. AHU rooms, Control Panel area, Server room, Pump house floors etc also indentified to be treated with ARDEX ENDURA products.

## **Solution:**

- 1 mm Epoxy Floor Topping System
- WPM 200 primer and R 21 CE at 1mm thick

**Unique Elements:** With the support of ARDEX ENDURA TEAM, our authorized applicator M/s J S S Engineering completed the job in a very professional way with meticulous planning.