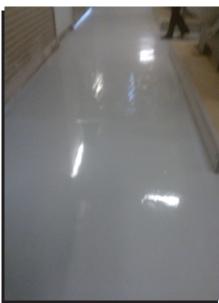

## ARDEX ENDURA PRODUCTS

WPM 200

• R 21 CE

**Challenge:** Problem / Situation: The TCS turnkey contractor M/s LNT completed all the works including the service and facilities equipment installation. They wanted dust free and aesthetically good floor finish. AHU rooms, Control Panel area, Server room, Pump house floors etc also indentified to be treated with ARDEX ENDURA products.

## **Solution:**

- 1 mm Epoxy Floor Topping System
- WPM 200 primer and R 21 CE at 1mm thick

**Unique Elements:** With the support of ARDEX ENDURA TEAM, our authorized applicator M/s J S S Engineering completed the job in a very professional way with meticulous planning.