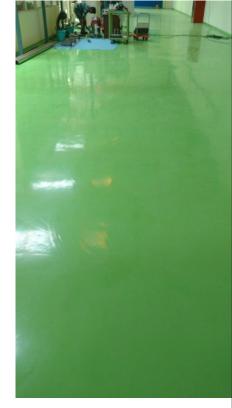

## **Products Featured**

• R 3 E - Solvent free, two component epoxy primer

• R 24 CE - Self-smoothing non-pigmented epoxy floor underlay

• R 21 CE - Self-smoothing pigmented epoxy floor topping

**Client:** Carlsberg Crown Pvt Ltd. Carlsberg Group is one of the leading brewery groups in the world today, with a large portfolio of beer and other beverage brands. Indian consumers have been experiencing Carlsberg since the 1900s, much before it commenced operations in India in 2007.

## The Challenges:

Economical

· Fast-track installation

**The Solution:** Looking at the client's requirements and need for speed, ARDEX ENDURA proposed a comprehensive solution of epoxy flooring of a 2 mm epoxy self leveller, R 24 CE and a 1 mm epoxy topping, R 21 CE.