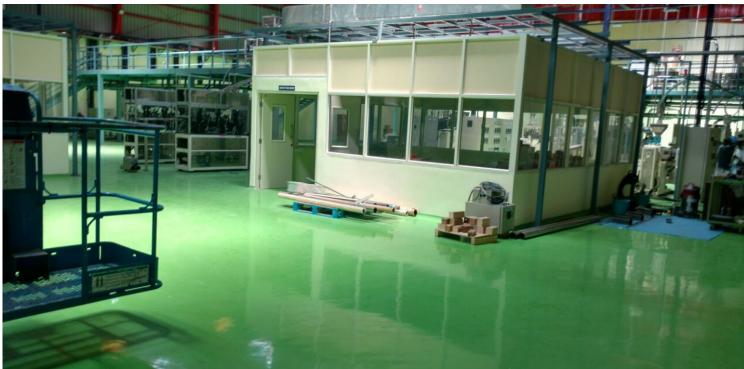

## **Products Featured**

• R 3 E - Solvent free, two component epoxy primer

• R 24 CE - Self-smoothing non-pigmented epoxy floor underlay

• R 21 CE - Self-smoothing pigmented epoxy floor topping

**Client:** Carlsberg Crown Pvt Ltd. Carlsberg Group is one of the leading brewery groups in the world today, with a large portfolio of beer and other beverage brands. Indian consumers have been experiencing Carlsberg since the 1900s, much before it commenced operations in India in 2007.

## The Challenges:

Economical

· Fast-track installation

**The Solution:** Looking at the client's requirements and need for speed, ARDEX ENDURA proposed a comprehensive solution of epoxy flooring of a 2 mm epoxy self leveller, R 24 CE and a 1 mm epoxy topping, R 21 CE.